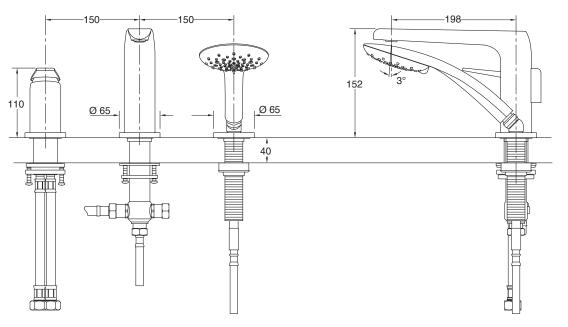

## Avid Single-Lever 3-Hole Deck-Mount Bath Filler with Handshower

| a | 7 | ຊ | 6 | $\cap$ | n |
|---|---|---|---|--------|---|
| Э | 1 | J | O | U      | υ |

4

5

6

| Product Description: | Avid single-lever 3-hole deck-mount bath filler with handshower |                              |         |   |           |              |      |
|----------------------|-----------------------------------------------------------------|------------------------------|---------|---|-----------|--------------|------|
| Colour/Finish:       | Polished Chrome                                                 |                              |         |   |           |              |      |
| Material:            | Brass Body                                                      |                              |         |   |           |              |      |
| Minimum Pressure:    | 0.5 bar                                                         |                              |         |   |           |              |      |
| Product Weight (kg): | 6.1                                                             |                              | -       |   |           |              |      |
| Fixings Included:    | Yes                                                             | 40                           | Diagram | 1 |           |              |      |
| Guarantee (Years):   | 5                                                               | 35<br>30<br>Lum/ 25<br>      |         |   | Bath with | aerator      |      |
|                      |                                                                 | Flowrate in L/mn<br>12<br>12 |         |   | Shower w  | rith handsho | ower |

2

1

3

Pressure in bar

**Dimensions (mm)** 

Kohler UK Sales and Technical: +44 (0) 800 001 4466 info@kohler.co.uk www.KOHLER.co.uk